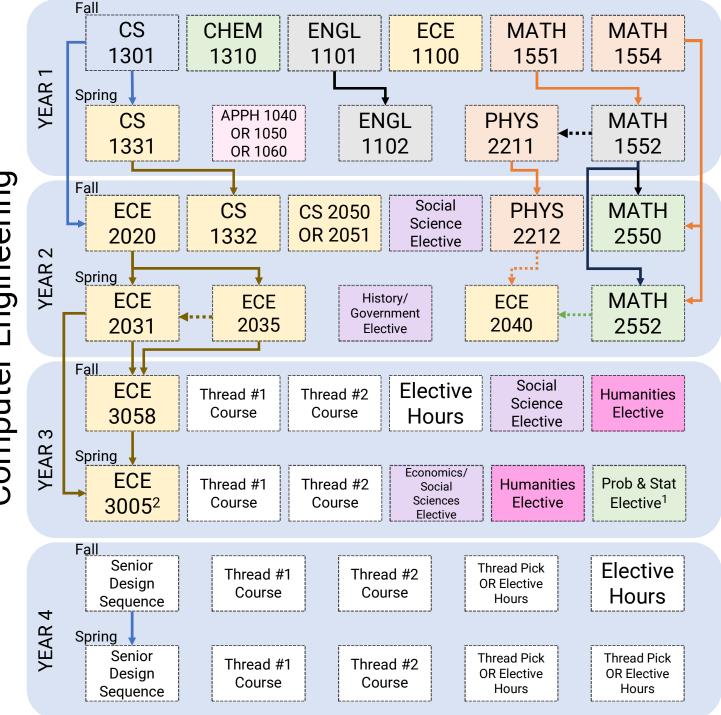

◄···· Pre-requisite with concurrency

← Pre-requisite

- Pre-requisite: Course completion required prior to registering for the listed course
- Pre-requisite with concurrency: Course completion required prior to or concurrently with listed course
- This is a sample order of courses to show the pre-requisite chains for core courses, courses as part of pre-requisite chains are recommended to be taken as early as possible. Other courses without pre-requisite courses can be taken in any order

| Computer Engineering Thread 8 Semester Plan |    |       |                      |    |       |  |
|---------------------------------------------|----|-------|----------------------|----|-------|--|
| FIRST YEAR-FALL                             | HR | Notes | FIRST YEAR-SPRING    | HR | Notes |  |
| ENGL 1101                                   | 3  |       | ENGL 1102            | 3  |       |  |
| MATH 1551                                   | 2  | 7     | MATH 1552            | 4  | 7     |  |
| MATH 1554                                   | 4  | 7     | APPH 1040 OR 1050    | 2  | 7     |  |
| CS 1301                                     | 3  | 7     | PHYS 2211            | 4  | 7     |  |
| CHEM1310                                    | 4  |       | CS 1331              | 3  | 7     |  |
| ECE 1100                                    | 1  |       |                      |    |       |  |
|                                             |    |       |                      |    |       |  |
| TOTAL SEMESTER HOURS                        | 17 |       | TOTAL SEMESTER HOURS | 16 |       |  |

| SECOND YEAR-FALL        | HR | Notes | SECOND YEAR-SPRING          | HR | Notes |
|-------------------------|----|-------|-----------------------------|----|-------|
| MATH 2550               | 2  | 7     | ECE 2031                    | 2  | 7     |
| PHYS 2212               | 4  | 7     | History/Government Elective | 3  | 5     |
| CS 1332                 | 3  | 7     | MATH 2552                   | 4  | 7     |
| ECE 2020                | 3  | 7     | ECE 2035                    | 4  | 7     |
| CS 2050 OR CS 2051      | 3  | 7     | ECE 2040                    | 3  | 7     |
| Social Science Elective | 3  |       |                             |    |       |
| TOTAL SEMESTER HOURS    | 18 |       | TOTAL SEMESTER HOURS        | 16 |       |

| THIRD YEAR-FALL         | HR | Notes | THIRD YEAR-SPRING                 | HR | Notes |
|-------------------------|----|-------|-----------------------------------|----|-------|
| Humanities Elective     | 3  |       | Economics/Social Science Elective | 3  |       |
| Thread #1 Course        | 3  | 3,4,7 | Thread #1 Course                  | 3  | 3,4,7 |
| Social Science Elective | 3  |       | Thread #2 Course                  | 3  | 3,4,7 |
| Thread #2 Course        | 3  | 3,4,7 | Prob & Stat option                | 3  | 6     |
| ECE 3058                | 4  | 7     | Humanities Elective               | 3  |       |
| Elective Hours          | 3  | 1     | ECE 3005                          | 1  |       |
|                         |    |       |                                   |    |       |
| TOTAL SEMESTER HOURS    | 19 |       | TOTAL SEMESTER HOURS              | 16 |       |

| FOURTH YEAR-FALL              | HR | Notes   | FOURTH YEAR-SPRING            | HR  | Notes   |
|-------------------------------|----|---------|-------------------------------|-----|---------|
| Senior Design Sequence        | 1  | 2       | Senior Design Sequence        | 2   | 2       |
| Thread Pick OR Elective Hours | 3  | 1,3,4,7 | Thread Pick OR Elective Hours | 3   | 1,3,4,7 |
| Thread #1 Course              | 3  | 3,4,7   | Thread #1 Course              | 3   | 3,4,7   |
| Thread #2 Course              | 3  | 3,4,7   | Thread #2 Course              | 3   | 3,4,7   |
| Elective Hours                | 3  | 1       | Thread Pick OR Elective Hours | 3   | 1,3,4,7 |
|                               | 10 |         |                               |     |         |
| TOTAL SEMESTER HOURS          | 13 |         | TOTAL SEMESTER HOURS          | 14  |         |
|                               |    |         | TOTAL HOURS FOR DEGREE        | 129 |         |

## Notes:

- (1) Elective hours depend on thread picks and Senior Design Option, an Ethics course is required
- (2) See degree options for senior design
- (3) Thread hours may depend on thread picks
- (4) For shared thread courses, select an additional ECE 3000/4000 elective or pick
- (5) HIST 2111/2112 or POL 1101 or INTA 1200 or PUBP 3000, check GLR requirements
- (6) CEE 3770 or ISYE 3770 or MATH 3670 or ECE 3077 (must be taken for Letter Grade basis)
- (7) Minimum grade of C required